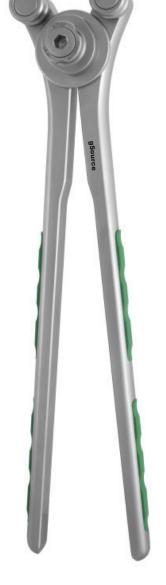

## Bend rods with ease and comfort!

- Bends rods up to 4.5mm with three different cam settings.
- · Separate reduction ring not required.
- · Adjustable center cam is spring loaded.
- Biocompatible grooved silicone inserts on handles help to prevent slippage and provide a secure grip.
- Silicone inserts have excellent resistance to alkaline, saline and acidic solutions.
- · Non-fading silicone color withstands repeated autoclaving.
- · Made from German stainless steel.
- · Quality verified and guaranteed by gSource.

Detail not to scale.

gS 82.7695 11", for rods up to 4.5mm [.177"] green silicone inserts on handle

## Universal Rod Bender with silicone inserts

For more information contact:

gSource, LLC 19 Bland Street Emerson, NJ 07630 USA

P (800) 978-1119 (201) 599-2277 F (201) 599-3306 E email@gSource.com www.gSource.com