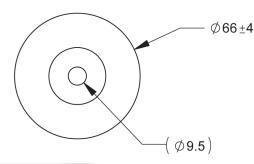

## Specifications:

- 51mm: Overall Length
- · 66mm: Outside Diameter
- · 33mm: Bottom Inside Diameter
- · 44mm: Inside Height
- 9.5mm: Bottom Opening Diameter
- · Quality verified and guaranteed by gSource.