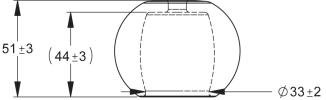

## Specifications:

- 51mm: Overall Length
- · 66mm: Outside Diameter
- · 33mm: Bottom Inside Diameter
- · 44mm: Inside Height
- 9.5mm: Bottom Opening Diameter
- · Quality verified and guaranteed by gSource.