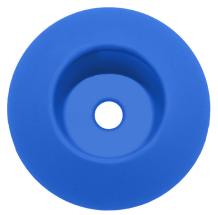

## Comfort on hand!

- · Ergonomically designed to provide a comfortable grip during surgical procedures.
- · Biocompatible silicone helps to prevent slippage and provide a secure grip.
- · Silicone has excellent resistance to alkaline, saline and acidic solutions.
- · Non-fading vibrant RAL 5015 color withstands repeated autoclaving.

## Silicone Ball Handle

For more information contact:

gSource, LLC 19 Bland Street Emerson, NJ 07630 USA

P (800) 978-1119 (201) 599-2277 F (201) 599-3306

E email@gSource.com www.gSource.com

Outside View

Inside View