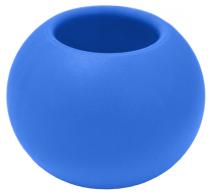

## Comfort on hand!

- · Ergonomically designed to provide a comfortable grip during surgical procedures.
- · Biocompatible silicone helps to prevent slippage and provide a secure grip.
- · Silicone has excellent resistance to alkaline, saline and acidic solutions.
- · Non-fading vibrant RAL 5015 color withstands repeated autoclaving.

## Silicone Ball Handle

For more information contact:

gSource, LLC 19 Bland Street Emerson, NJ 07630 USA

P (800) 978-1119 (201) 599-2277 F (201) 599-3306

E email@gSource.com www.gSource.com

Outside View

Inside View